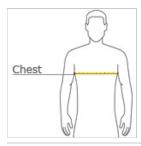

## **HOW TO MEASURE**

## CHEST WIDTH

Measure under the arm and around the fullest part of the chest with arms down, keeping tape horizontal.

### SIZE CHART

|       | S     | М     | L     | XL    | 2XL   | 3XL   |
|-------|-------|-------|-------|-------|-------|-------|
| Chest | 35-37 | 38-40 | 42-44 | 45-47 | 48-50 | 52-54 |