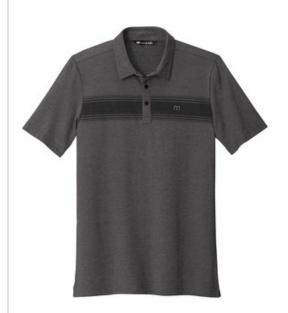

# LIMITED EDITION TravisMathew Faster On Fire Polo TM1MS046

We're proud to offer this direct-from-retail TravisMathew style, while supplies last.

Everyone moves just a little bit faster on fire. Lucky for you, the easy moving stretch and elevated looks of this wrinkle-resistant, quick-drying polo won't let your style go up in flames.

- 4.3-ounce, 47/46/7 polyester/cotton/spandex
- Easy wash and wear
- Self-fabric collar
- Three-button placket
- Distressed stripes chest print
- Embroidered TM logo on left chest
- Embroidered TravisMathew logo at center back neck
- Open hem sleeves

#### **COLOR INFORMATION**

Black Heather